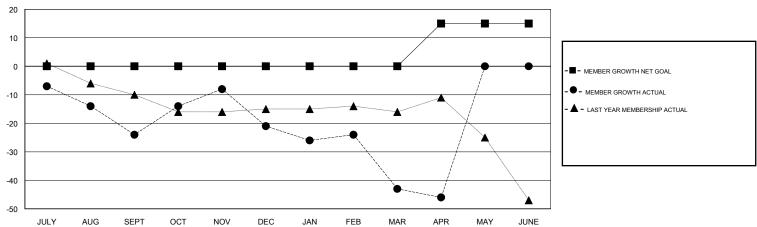

#### GOALS AND ACTUAL MEMBERS CUMULATIVE

| DROPPED CLUBS: 1  DROPPED MEMBERS |    | 21 CLUBS OF 33 ADDED 1 OR MORE<br>NEW MEMBERS | GENDER DISTRIBUTION  MALE 566 (69.02  FEMALE 254 (30.98  Women Percentage Fiscal Year Goal: 32% | 3%) |
|-----------------------------------|----|-----------------------------------------------|-------------------------------------------------------------------------------------------------|-----|
| DECEASED                          | 10 | CLICK HERE FOR CUMULATIVE                     | TOTAL FAMILY UNIT MEMBERS                                                                       | 143 |
| CLUB CANCELLED                    | 13 | MEMBERSHIP DATA                               | FAMILY MEMBERO BAYING HALF                                                                      | 72  |
| OTHER                             | 74 |                                               | FAMILY MEMBERS PAYING HALF DUES                                                                 | 12  |
| TOTAL                             | 97 |                                               |                                                                                                 |     |